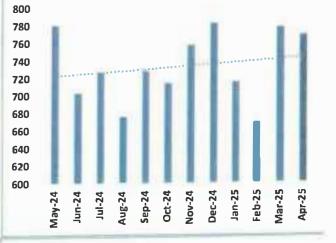

#### Hospital Excess Revenue over Expense

The Net Income for the month of April was \$6,696,571 vs. a Budget Income of (\$323,507).

**Hospital Gross Revenue** for April was \$6,302,516 or \$982,940 more than the budget. Patient Days were 113 - 12 more than March, Outpatient visits were 847 - 17 less than March. RHC visits were 741 - 71 more than March and ER visits were 768 - 9 less than March.