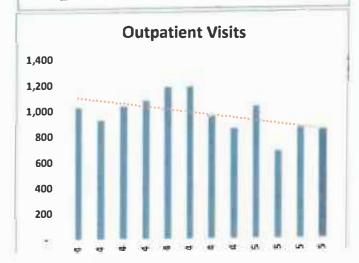

#### Hospital Excess Revenue over Expense

The Net Income for the month of April was \$6,696,571 vs. a Budget Income of (\$323,507).

**Hospital Gross Revenue** for April was \$6,302,516 or \$982,940 more than the budget. Patient Days were 113 - 12 more than March, Outpatient visits were 847 - 17 less than March. RHC visits were 741 - 71 more than March and ER visits were 768 - 9 less than March.