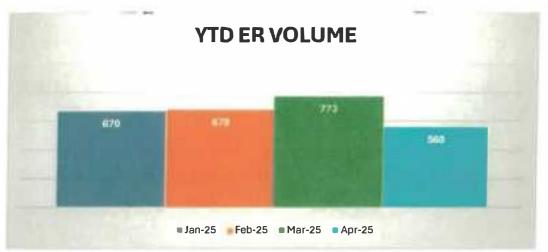

#### Hospital Excess Revenue over Expense

The Net Income for the month of April was \$6,696,571 vs. a Budget Income of (\$323,507).

**Hospital Gross Revenue** for April was \$6,302,516 or \$982,940 more than the budget. Patient Days were 113 - 12 more than March, Outpatient visits were 847 - 17 less than March. RHC visits were 741 - 71 more than March and ER visits were 768 - 9 less than March.