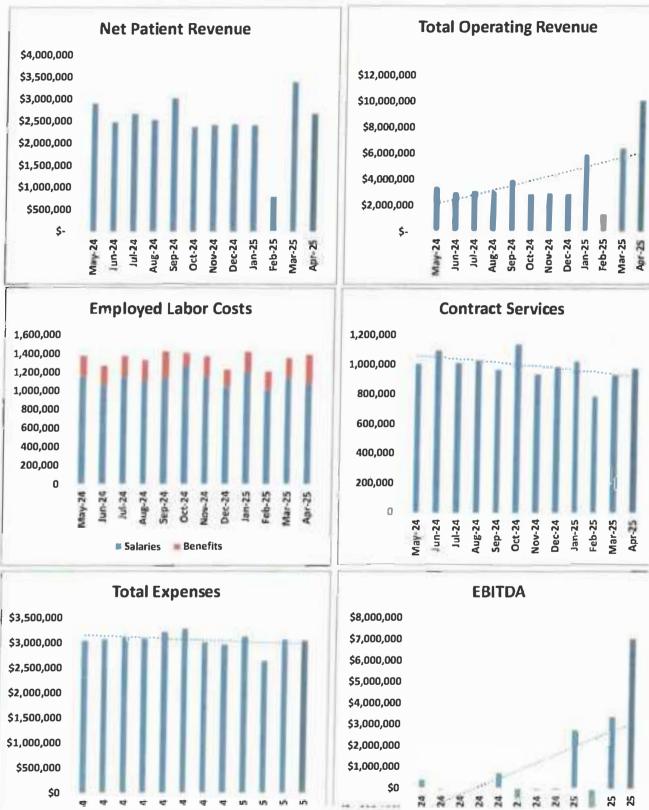

#### Hospital Excess Revenue over Expense

The Net Income for the month of April was \$6,696,571 vs. a Budget Income of (\$323,507).

**Hospital Gross Revenue** for April was \$6,302,516 or \$982,940 more than the budget. Patient Days were 113 - 12 more than March, Outpatient visits were 847 - 17 less than March. RHC visits were 741 - 71 more than March and ER visits were 768 - 9 less than March.

**Revenue Deductions** for April were \$3,620,289.

**Other Operating Revenue** was \$7,120,736. Increased receivable of Health Care Delivery and Access (HDAA) program to \$8,149,981.

Non-Operating Revenue was \$330,034.

**Hospital Operating Expenses** for March were \$3,063,507. Compared to budget, Benefits were over budget due to the delayed payments for retirement plan from prior month.

EBITDA for April was \$7,069,490 vs. a Budget of \$89,416. YTD EBITDA is \$11,956,466 vs. a Budget of \$906,078.

The Bond Coverage Ratio in April was 510% vs. an expected ratio of 130%.