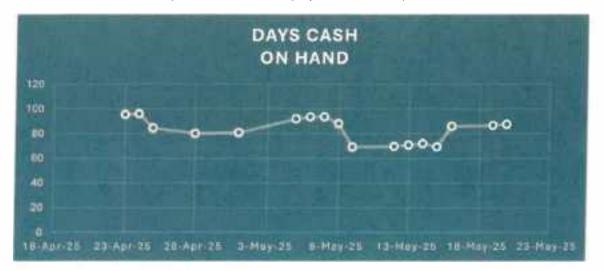

## April 30th, 2025

Days Cash on Hand for April 2025 are 93 which equals \$9,409,634 Accounts Receivable Net days are 50 Accounts Payable days are 29