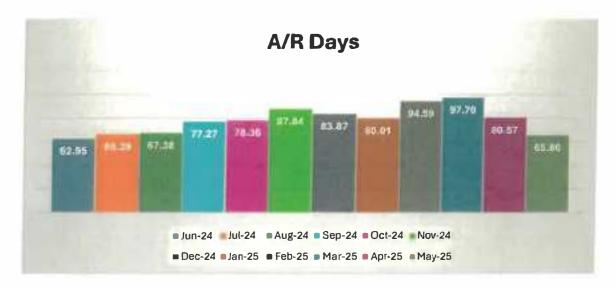

## April 30th, 2025

Days Cash on Hand for April 2025 are 93 which equals \$9,409,634 Accounts Receivable Net days are 50 Accounts Payable days are 29