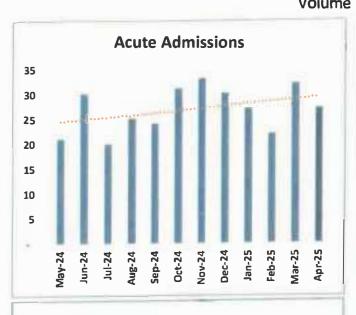

#### Hospital Excess Revenue over Expense

The Net Income for the month of April was \$6,696,571 vs. a Budget Income of (\$323,507).

**Hospital Gross Revenue** for April was \$6,302,516 or \$982,940 more than the budget. Patient Days were 113 - 12 more than March, Outpatient visits were 847 - 17 less than March. RHC visits were 741 - 71 more than March and ER visits were 768 - 9 less than March.