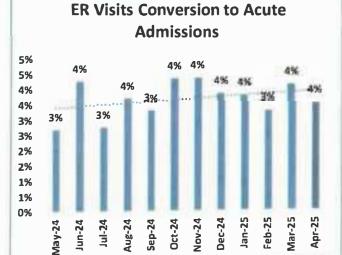

#### Hospital Excess Revenue over Expense

The Net Income for the month of April was \$6,696,571 vs. a Budget Income of (\$323,507).

**Hospital Gross Revenue** for April was \$6,302,516 or \$982,940 more than the budget. Patient Days were 113 - 12 more than March, Outpatient visits were 847 - 17 less than March. RHC visits were 741 - 71 more than March and ER visits were 768 - 9 less than March.