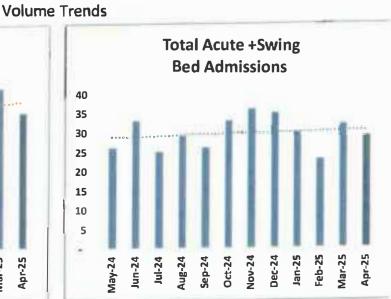

#### Hospital Excess Revenue over Expense

The Net Income for the month of April was \$6,696,571 vs. a Budget Income of (\$323,507).

**Hospital Gross Revenue** for April was \$6,302,516 or \$982,940 more than the budget. Patient Days were 113 - 12 more than March, Outpatient visits were 847 - 17 less than March. RHC visits were 741 - 71 more than March and ER visits were 768 - 9 less than March.